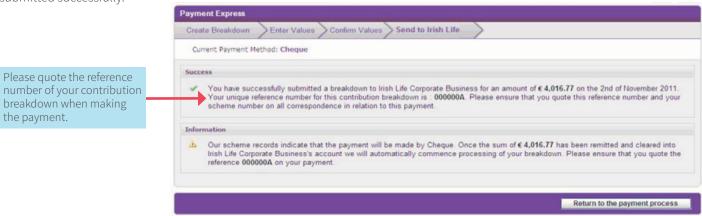

#### Step 3 - Confirmation

The next screen will display confirmed values. You have the option to amend the changes now. If you are happy that the amounts inserted are correct, choose 'Confirm and submit'. The system will generate a message that the pension schedule has been submitted successfully.