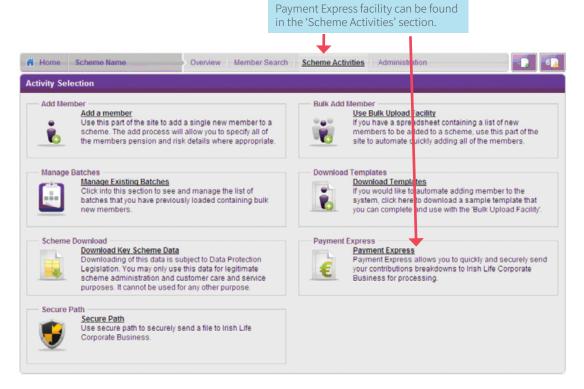

#### Step 1 - Accessing the Payment Express function

### Step 2 - Updating the Contribution Schedule

When you click on the Payment Express option, the next screen will confirm whether your scheme qualifies to use the facility. If so, the system will show you the current payment method and you will have to update the following details: